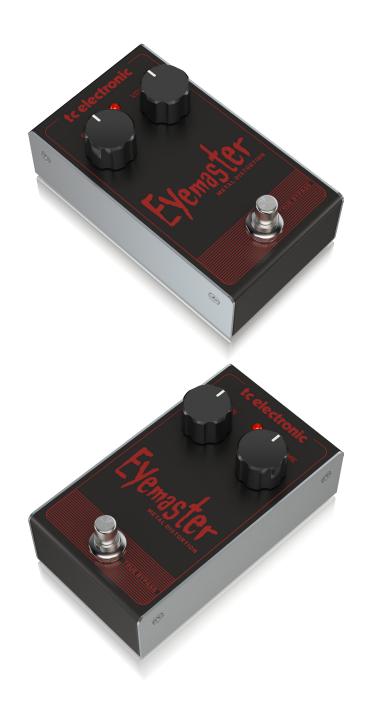

## **Forged from Unholy Metal**

With its sturdy and strong metal frame, EYEMASTER will stand up to an army of black clad metal players and keep asking for more. Dead simple 2-knob operation and top-mounted jacks provide an easy fit on your pedal board, and the true bypass keeps your signal nice and clean. (Hey, you've gotta tune sometime, right?)