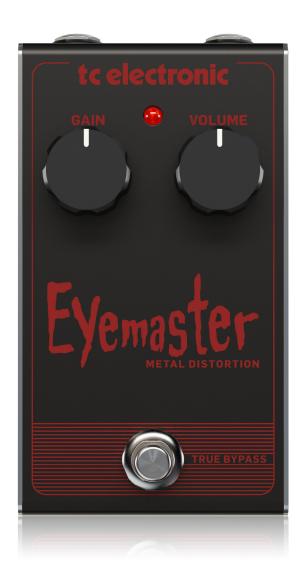

### **Kneel Before EYEMASTER!**

EYEMASTER METAL DISTORTION brings back the original metal credo of "loud and brutal" with its "simpler-than thou" 2-knob operation. Just set the volume (all the way up, right?) and adjust the gain (anything less than all-the-gain is sacrilege) and start riffing. EYEMASTER was specifically designed to channel pure,

## **Forged from Unholy Metal**

With its sturdy and strong metal frame, EYEMASTER will stand up to an army of black clad metal players and keep asking for more. Dead simple 2-knob operation and top-mounted jacks provide an easy fit on your pedal board, and the true bypass keeps your signal nice and clean. (Hey, you've gotta tune sometime, right?)