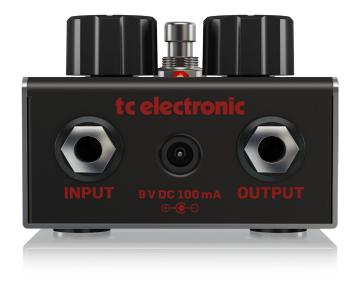

# EYEMASTER METAL DISTORTION

Skull-Pounding Metal Distortion Pedal with 2-Knob Interface for Insane Gain

- Bone-crushing metal distortion pedal
- Highly responsive 2-knob interface
- Roll in huge amounts of gain to take your tone over the top
- True bypass for ultimate signal integrity
- "Built-like-a-tank" metal chassis
- Runs on 9 V battery or PSU-SB DC power supply (not included)
- 3-Year Warranty Program\*
- Designed and engineered in Denmark